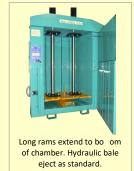

- Bale weight of up to 450 Kgs.
- Long rams extend down the chamber
- Extra grabbers to prevent spring back
- Slotted bottom door for easy tying
- ✓ Volume reduction of up to 90%
- Three phase 380-400V
- Semi automatic cycle
- Large feed opening
- Hydraulic bale eject
- Baked paint finish
- **OE** compliant

## HR 450HD Baler

The HR 450HD (Heavy Duty) is a large twin ram baler producing mill size bales of up to 450 Kgs. in weight. The machine will bale cardboard, corrugated, plastic, paper, etc. & is suitable for Large Shop, Supermarkets, Hardware Stores, Furniture Stores, Shopping Centres, Recycling Facilities, Factories, Etc. It is suitable for baling difficult to compact materials due to the fact that the compaction plate extends to the bottom of the chamber. Power for this machine is three phase & hydraulic bale eject is standard. The machine is CE compliant & is supplied complete with warranty. Built strong the 450HD is the ideal machine for the large producer with big volumes to bale.