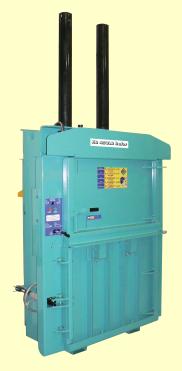

## HR 450HD Baler

The HR 450HD (Heavy Duty) is a large twin ram baler producing mill size bales of up to 450 Kgs. in weight. The machine will bale cardboard, corrugated, plastic, paper, etc. & is suitable for Large Shop, Supermarkets, Hardware Stores, Furniture Stores, Shopping Centres, Recycling Facilities, Factories, Etc. It is suitable for baling difficult to compact materials due to the fact that the compaction plate extends to the bottom of the chamber. Power for this machine is three phase & hydraulic bale eject is standard. The machine is CE compliant & is supplied complete with warranty. Built strong the 450HD is the ideal machine for the large producer with big volumes to bale.